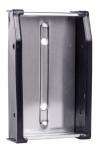

# Solar Digits Wall Mount

| Description                | Material &<br>Finish | Size                                       | <b>Qty</b><br>inner | Code       | Barcode                       |
|----------------------------|----------------------|--------------------------------------------|---------------------|------------|-------------------------------|
| Single Digit Wall<br>Mount | aluminium & plastic  | 87mm width x 136mm height x<br>34mm depth  | 10                  | R16-SHB100 | 9   3 2 8 8 7 9   1 0 6 3 0 4 |
| Double Digit Wall<br>Mount | aluminium & plastic  | 158mm width x 136mm height x<br>34mm depth | 10                  | R16-SHB200 | 9   3 2 8 8 7 9   1 0 6 2 9 8 |
| Triple Digit Wall<br>Mount | aluminium & plastic  | 233mm width x 136mm height x<br>34mm depth | 10                  | R16-SHB300 | 9   3 2 8 8 7 9   1 0 6 2 8 1 |

### Single Digit Wall Mount