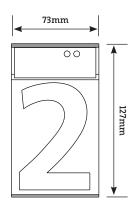

# Solar Digits Letters & Numbers

| Description             | Finish     | Material | Size                                      | <b>Qty</b><br>inner | Code      | Barcode                        |
|-------------------------|------------|----------|-------------------------------------------|---------------------|-----------|--------------------------------|
| Solar House<br>Letter A | blue steel | plastic  | 73mm width x 127mm<br>height x 27mm depth | 5                   | R16-SHLOA | 9   3 2 8 8 7 9   1 0 6 2 6 7  |
| Solar House<br>Letter B | blue steel | plastic  | 73mm width x 127mm<br>height x 27mm depth | 5                   | R16-SHLOB | 9   3 2 8 8 7 9   1 0 6 2 7 4  |
| Solar House<br>Number 0 | blue steel | plastic  | 73mm width x 127mm<br>height x 27mm depth | 5                   | R16-SHN00 | 9   3 2 8 8 7 9   1 0 6 1 6 8  |
| Solar House<br>Number 1 | blue steel | plastic  | 73mm width x 127mm<br>height x 27mm depth | 5                   | R16-SHN01 | 9   3 2 8 8 7 9   1 0 6 1 7 5  |
| Solar House<br>Number 2 | blue steel | plastic  | 73mm width x 127mm<br>height x 27mm depth | 5                   | R16-SHN02 | 9   3 2 8 8 7 9   1 0 6 1 8 2  |
| Solar House<br>Number 3 | blue steel | plastic  | 73mm width x 127mm<br>height x 27mm depth | 5                   | R16-SHN03 | 9   3 2 8 8 7 9    1 0 6 1 9 9 |

#### Solar House Letter A

Solar House Number 0

Solar House Number 1

Solar House Number 2

Solar House Number 3

21.02 trioaustralia.com.au