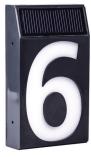

# Solar Digits Letters & Numbers

| Description             | Finish     | Material | Size                                      | <b>Qty</b><br>inner | Code      | Barcode                        |
|-------------------------|------------|----------|-------------------------------------------|---------------------|-----------|--------------------------------|
| Solar House<br>Letter A | blue steel | plastic  | 73mm width x 127mm<br>height x 27mm depth | 5                   | R16-SHLOA | 9   3 2 8 8 7 9   1 0 6 2 6 7  |
| Solar House<br>Letter B | blue steel | plastic  | 73mm width x 127mm<br>height x 27mm depth | 5                   | R16-SHLOB | 9   3 2 8 8 7 9   1 0 6 2 7 4  |
| Solar House<br>Number 0 | blue steel | plastic  | 73mm width x 127mm<br>height x 27mm depth | 5                   | R16-SHN00 | 9   3 2 8 8 7 9   1 0 6 1 6 8  |
| Solar House<br>Number 1 | blue steel | plastic  | 73mm width x 127mm<br>height x 27mm depth | 5                   | R16-SHN01 | 9   3 2 8 8 7 9   1 0 6 1 7 5  |
| Solar House<br>Number 2 | blue steel | plastic  | 73mm width x 127mm<br>height x 27mm depth | 5                   | R16-SHN02 | 9   3 2 8 8 7 9   1 0 6 1 8 2  |
| Solar House<br>Number 3 | blue steel | plastic  | 73mm width x 127mm<br>height x 27mm depth | 5                   | R16-SHN03 | 9   3 2 8 8 7 9    1 0 6 1 9 9 |

#### Solar House Letter A

Solar House Number 0

Solar House Number 1

Solar House Number 2

Solar House Number 3

21.02 trioaustralia.com.au