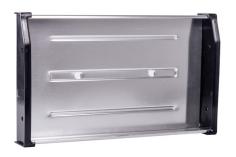

# Solar Digits Wall Mount

| Description                | Material &<br>Finish | Size                                       | <b>Qty</b><br>inner | Code       | Barcode                       |
|----------------------------|----------------------|--------------------------------------------|---------------------|------------|-------------------------------|
| Single Digit Wall<br>Mount | aluminium & plastic  | 87mm width x 136mm height x<br>34mm depth  | 10                  | R16-SHB100 | 9   3 2 8 8 7 9   1 0 6 3 0 4 |
| Double Digit Wall<br>Mount | aluminium & plastic  | 158mm width x 136mm height x<br>34mm depth | 10                  | R16-SHB200 | 9   3 2 8 8 7 9   1 0 6 2 9 8 |
| Triple Digit Wall<br>Mount | aluminium & plastic  | 233mm width x 136mm height x<br>34mm depth | 10                  | R16-SHB300 | 9   3 2 8 8 7 9   1 0 6 2 8 1 |

## Triple Digit Wall Mount

TRIOD

Images for illustrative purposes only.

21.04 trioaustralia.com.au