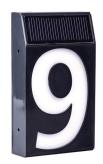

# Solar Digits Letters & Numbers

| Description             | Finish     | Material | Size                                      | <b>Qty</b><br>inner | Code      | Barcode                       |
|-------------------------|------------|----------|-------------------------------------------|---------------------|-----------|-------------------------------|
| Solar House<br>Number 4 | blue steel | plastic  | 73mm width x 127mm<br>height x 27mm depth | 5                   | R16-SHN04 | 9   3 2 8 8 7 9   1 0 6 2 0 5 |
| Solar House<br>Number 5 | blue steel | plastic  | 73mm width x 127mm<br>height x 27mm depth | 5                   | R16-SHN05 | 9 3 2 8 8 7 9 1 0 6 2 1 2     |
| Solar House<br>Number 6 | blue steel | plastic  | 73mm width x 127mm<br>height x 27mm depth | 5                   | R16-SHN06 | 9 3 2 8 8 7 9 1 1 0 6 2 2 9   |
| Solar House<br>Number 7 | blue steel | plastic  | 73mm width x 127mm<br>height x 27mm depth | 5                   | R16-SHN07 | 9   3 2 8 8 7 9   1 0 6 2 3 6 |
| Solar House<br>Number 8 | blue steel | plastic  | 73mm width x 127mm<br>height x 27mm depth | 5                   | R16-SHN08 | 9   3 2 8 8 7 9   1 0 6 2 4 3 |
| Solar House<br>Number 9 | blue steel | plastic  | 73mm width x 127mm<br>height x 27mm depth | 5                   | R16-SHN09 | 9 3 2 8 8 7 9 1 1 0 6 2 5 0   |

#### Solar House Number 6

Solar House Number 8

Solar House Number 9

Images for illustrative purposes only.

trioaustralia.com.au 21.03