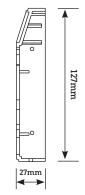

# Solar Digits Letters & Numbers

| Description             | Finish     | Material | Size                                      | <b>Qty</b><br>inner | Code      | Barcode                        |
|-------------------------|------------|----------|-------------------------------------------|---------------------|-----------|--------------------------------|
| Solar House<br>Letter A | blue steel | plastic  | 73mm width x 127mm<br>height x 27mm depth | 5                   | R16-SHLOA | 9   3 2 8 8 7 9   1 0 6 2 6 7  |
| Solar House<br>Letter B | blue steel | plastic  | 73mm width x 127mm<br>height x 27mm depth | 5                   | R16-SHLOB | 9   3 2 8 8 7 9   1 0 6 2 7 4  |
| Solar House<br>Number 0 | blue steel | plastic  | 73mm width x 127mm<br>height x 27mm depth | 5                   | R16-SHN00 | 9   3 2 8 8 7 9   1 0 6 1 6 8  |
| Solar House<br>Number 1 | blue steel | plastic  | 73mm width x 127mm<br>height x 27mm depth | 5                   | R16-SHN01 | 9   3 2 8 8 7 9   1 0 6 1 7 5  |
| Solar House<br>Number 2 | blue steel | plastic  | 73mm width x 127mm<br>height x 27mm depth | 5                   | R16-SHN02 | 9   3 2 8 8 7 9   1 0 6 1 8 2  |
| Solar House<br>Number 3 | blue steel | plastic  | 73mm width x 127mm<br>height x 27mm depth | 5                   | R16-SHN03 | 9   3 2 8 8 7 9    1 0 6 1 9 9 |

#### Solar House Letter A

Solar House Number 0

Solar House Number 1

Solar House Number 2

Solar House Number 3

21.02 trioaustralia.com.au