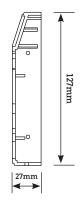

# Solar Digits Letters & Numbers

| Description             | Finish     | Material | Size                                      | <b>Qty</b><br>inner | Code      | Barcode                        |
|-------------------------|------------|----------|-------------------------------------------|---------------------|-----------|--------------------------------|
| Solar House<br>Letter A | blue steel | plastic  | 73mm width x 127mm<br>height x 27mm depth | 5                   | R16-SHLOA | 9   3 2 8 8 7 9   1 0 6 2 6 7  |
| Solar House<br>Letter B | blue steel | plastic  | 73mm width x 127mm<br>height x 27mm depth | 5                   | R16-SHLOB | 9   3 2 8 8 7 9   1 0 6 2 7 4  |
| Solar House<br>Number 0 | blue steel | plastic  | 73mm width x 127mm<br>height x 27mm depth | 5                   | R16-SHN00 | 9   3 2 8 8 7 9   1 0 6 1 6 8  |
| Solar House<br>Number 1 | blue steel | plastic  | 73mm width x 127mm<br>height x 27mm depth | 5                   | R16-SHN01 | 9   3 2 8 8 7 9   1 0 6 1 7 5  |
| Solar House<br>Number 2 | blue steel | plastic  | 73mm width x 127mm<br>height x 27mm depth | 5                   | R16-SHN02 | 9   3 2 8 8 7 9   1 0 6 1 8 2  |
| Solar House<br>Number 3 | blue steel | plastic  | 73mm width x 127mm<br>height x 27mm depth | 5                   | R16-SHN03 | 9   3 2 8 8 7 9    1 0 6 1 9 9 |

#### Solar House Letter A

Solar House Number 0

Solar House Number 1

Solar House Number 2

Solar House Number 3

21.02 trioaustralia.com.au