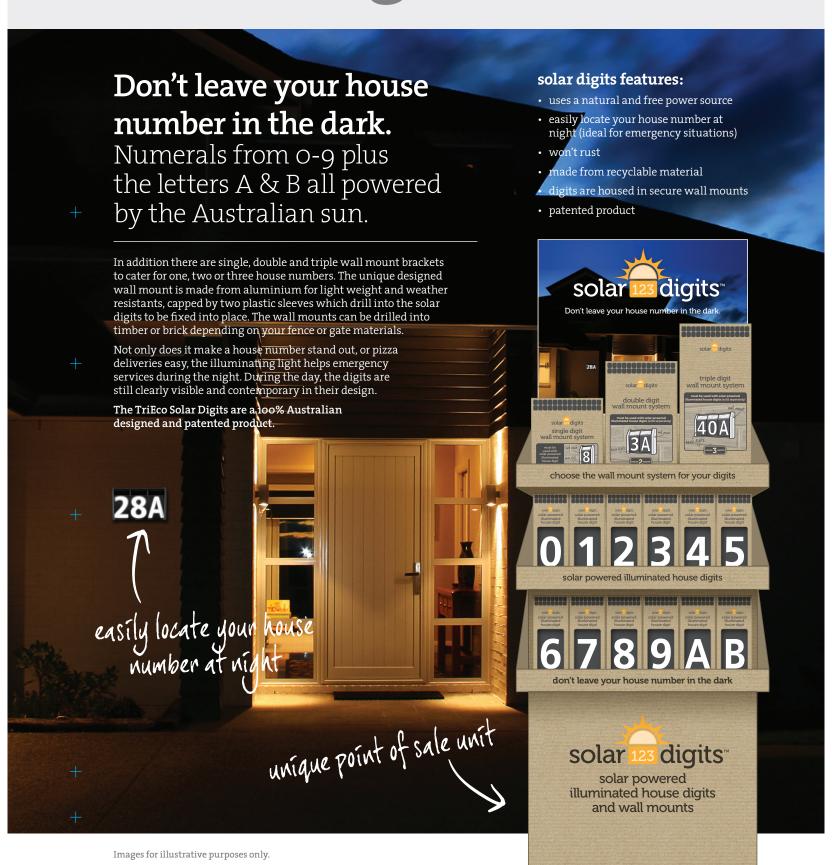

# solar digits





trioaustralia.com.au 21.01

# Solar Digits Letters & Numbers



| Description             | Finish     | Material | Size                                      | <b>Qty</b><br>inner | Code      | Barcode                        |
|-------------------------|------------|----------|-------------------------------------------|---------------------|-----------|--------------------------------|
| Solar House<br>Letter A | blue steel | plastic  | 73mm width x 127mm<br>height x 27mm depth | 5                   | R16-SHLOA | 9   3 2 8 8 7 9   1 0 6 2 6 7  |
| Solar House<br>Letter B | blue steel | plastic  | 73mm width x 127mm<br>height x 27mm depth | 5                   | R16-SHLOB | 9   3 2 8 8 7 9   1 0 6 2 7 4  |
| Solar House<br>Number 0 | blue steel | plastic  | 73mm width x 127mm<br>height x