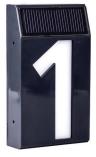

# Solar Digits Letters & Numbers

| Description             | Finish     | Material | Size                                      | <b>Qty</b><br>inner | Code      | Barcode                        |
|-------------------------|------------|----------|-------------------------------------------|---------------------|-----------|--------------------------------|
| Solar House<br>Letter A | blue steel | plastic  | 73mm width x 127mm<br>height x 27mm depth | 5                   | R16-SHLOA | 9   3 2 8 8 7 9   1 0 6 2 6 7  |
| Solar House<br>Letter B | blue steel | plastic  | 73mm width x 127mm<br>height x 27mm depth | 5                   | R16-SHLOB | 9   3 2 8 8 7 9   1 0 6 2 7 4  |
| Solar House<br>Number 0 | blue steel | plastic  | 73mm width x 127mm<br>height x 27mm depth | 5                   | R16-SHN00 | 9   3 2 8 8 7 9   1 0 6 1 6 8  |
| Solar House<br>Number 1 | blue steel | plastic  | 73mm width x 127mm<br>height x 27mm depth | 5                   | R16-SHN01 | 9   3 2 8 8 7 9   1 0 6 1 7 5  |
| Solar House<br>Number 2 | blue steel | plastic  | 73mm width x 127mm<br>height x 27mm depth | 5                   | R16-SHN02 | 9   3 2 8 8 7 9   1 0 6 1 8 2  |
| Solar House<br>Number 3 | blue steel | plastic  | 73mm width x 127mm<br>height x 27mm depth | 5                   | R16-SHN03 | 9   3 2 8 8 7 9    1 0 6 1 9 9 |

#### Solar House Letter A

Solar House Number 0

Solar House Number 1

Solar House Number 2

Solar House Number 3

21.02 trioaustralia.com.au