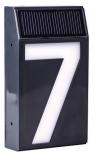

# Solar Digits Letters & Numbers

| Description             | Finish     | Material | Size                                      | <b>Qty</b><br>inner | Code      | Barcode                       |
|-------------------------|------------|----------|-------------------------------------------|---------------------|-----------|-------------------------------|
| Solar House<br>Number 4 | blue steel | plastic  | 73mm width x 127mm<br>height x 27mm depth | 5                   | R16-SHN04 | 9   3 2 8 8 7 9   1 0 6 2 0 5 |
| Solar House<br>Number 5 | blue steel | plastic  | 73mm width x 127mm<br>height x 27mm depth | 5                   | R16-SHN05 | 9 3 2 8 8 7 9 1 0 6 2 1 2     |
| Solar House<br>Number 6 | blue steel | plastic  | 73mm width x 127mm<br>height x 27mm depth | 5                   | R16-SHN06 | 9 3 2 8 8 7 9 1 1 0 6 2 2 9   |
| Solar House<br>Number 7 | blue steel | plastic  | 73mm width x 127mm<br>height x 27mm depth | 5                   | R16-SHN07 | 9   3 2 8 8 7 9   1 0 6 2 3 6 |
| Solar House<br>Number 8 | blue steel | plastic  | 73mm width x 127mm<br>height x 27mm depth | 5                   | R16-SHN08 | 9   3 2 8 8 7 9   1 0 6 2 4 3 |
| Solar House<br>Number 9 | blue steel | plastic  | 73mm width x 127mm<br>height x 27mm depth | 5                   | R16-SHN09 | 9 3 2 8 8 7 9 1 1 0 6 2 5 0   |

#### Solar House Number 6

Solar House Number 8

Solar House Number 9

Images for illustrative purposes only.

trioaustralia.com.au 21.03