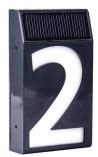

# Solar Digits Letters & Numbers

| Description             | Finish     | Material | Size                                      | <b>Qty</b><br>inner | Code      | Barcode                        |
|-------------------------|------------|----------|-------------------------------------------|---------------------|-----------|--------------------------------|
| Solar House<br>Letter A | blue steel | plastic  | 73mm width x 127mm<br>height x 27mm depth | 5                   | R16-SHLOA | 9   3 2 8 8 7 9   1 0 6 2 6 7  |
| Solar House<br>Letter B | blue steel | plastic  | 73mm width x 127mm<br>height x 27mm depth | 5                   | R16-SHLOB | 9   3 2 8 8 7 9   1 0 6 2 7 4  |
| Solar House<br>Number 0 | blue steel | plastic  | 73mm width x 127mm<br>height x 27mm depth | 5                   | R16-SHN00 | 9   3 2 8 8 7 9   1 0 6 1 6 8  |
| Solar House<br>Number 1 | blue steel | plastic  | 73mm width x 127mm<br>height x 27mm depth | 5                   | R16-SHN01 | 9   3 2 8 8 7 9   1 0 6 1 7 5  |
| Solar House<br>Number 2 | blue steel | plastic  | 73mm width x 127mm<br>height x 27mm depth | 5                   | R16-SHN02 | 9   3 2 8 8 7 9   1 0 6 1 8 2  |
| Solar House<br>Number 3 | blue steel | plastic  | 73mm width x 127mm<br>height x 27mm depth | 5                   | R16-SHN03 | 9   3 2 8 8 7 9    1 0 6 1 9 9 |

#### Solar House Letter A

Solar House Number 0

Solar House Number 1

Solar House Number 2

Solar House Number 3

21.02 trioaustralia.com.au