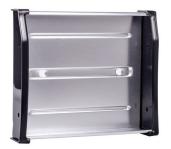

# Solar Digits Wall Mount

| Description                | Material &<br>Finish | Size                                       | <b>Qty</b><br>inner | Code       | Barcode                       |
|----------------------------|----------------------|--------------------------------------------|---------------------|------------|-------------------------------|
| Single Digit Wall<br>Mount | aluminium & plastic  | 87mm width x 136mm height x<br>34mm depth  | 10                  | R16-SHB100 | 9   3 2 8 8 7 9   1 0 6 3 0 4 |
| Double Digit Wall<br>Mount | aluminium & plastic  | 158mm width x 136mm height x<br>34mm depth | 10                  | R16-SHB200 | 9   3 2 8 8 7 9   1 0 6 2 9 8 |
| Triple Digit Wall<br>Mount | aluminium & plastic  | 233mm width x 136mm height x<br>34mm depth | 10                  | R16-SHB300 | 9   3 2 8 8 7 9   1 0 6 2 8 1 |

## Double Digit Wall Mount