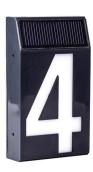

# Solar Digits Letters & Numbers

| Description             | Finish     | Material | Size                                      | <b>Qty</b><br>inner | Code      | Barcode                       |
|-------------------------|------------|----------|-------------------------------------------|---------------------|-----------|-------------------------------|
| Solar House<br>Number 4 | blue steel | plastic  | 73mm width x 127mm<br>height x 27mm depth | 5                   | R16-SHN04 | 9   3 2 8 8 7 9   1 0 6 2 0 5 |
| Solar House<br>Number 5 | blue steel | plastic  | 73mm width x 127mm<br>height x 27mm depth | 5                   | R16-SHN05 | 9 3 2 8 8 7 9 1 0 6 2 1 2     |
| Solar House<br>Number 6 | blue steel | plastic  | 73mm width x 127mm<br>height x 27mm depth | 5                   | R16-SHN06 | 9 3 2 8 8 7 9 1 1 0 6 2 2 9   |
| Solar House<br>Number 7 | blue steel | plastic  | 73mm width x 127mm<br>height x 27mm depth | 5                   | R16-SHN07 | 9   3 2 8 8 7 9   1 0 6 2 3 6 |
| Solar House<br>Number 8 | blue steel | plastic  | 73mm width x 127mm<br>height x 27mm depth | 5                   | R16-SHN08 | 9   3 2 8 8 7 9   1 0 6 2 4 3 |
| Solar House<br>Number 9 | blue steel | plastic  | 73mm width x 127mm<br>height x 27mm depth | 5                   | R16-SHN09 | 9 3 2 8 8 7 9 1 1 0 6 2 5 0   |

#### Solar House Number 4

+

+