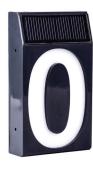

# Solar Digits Letters & Numbers

| Description             | Finish     | Material | Size                                      | <b>Qty</b><br>inner | Code      | Barcode                        |
|-------------------------|------------|----------|-------------------------------------------|---------------------|-----------|--------------------------------|
| Solar House<br>Letter A | blue steel | plastic  | 73mm width x 127mm<br>height x 27mm depth | 5                   | R16-SHLOA | 9   3 2 8 8 7 9   1 0 6 2 6 7  |
| Solar House<br>Letter B | blue steel | plastic  | 73mm width x 127mm<br>height x 27mm depth | 5                   | R16-SHLOB | 9   3 2 8 8 7 9   1 0 6 2 7 4  |
| Solar House<br>Number 0 | blue steel | plastic  | 73mm width x 127mm<br>height x 27mm depth | 5                   | R16-SHN00 | 9   3 2 8 8 7 9   1 0 6 1 6 8  |
| Solar House<br>Number 1 | blue steel | plastic  | 73mm width x 127mm<br>height x 27mm depth | 5                   | R16-SHN01 | 9   3 2 8 8 7 9   1 0 6 1 7 5  |
| Solar House<br>Number 2 | blue steel | plastic  | 73mm width x 127mm<br>height x 27mm depth | 5                   | R16-SHN02 | 9   3 2 8 8 7 9   1 0 6 1 8 2  |
| Solar House<br>Number 3 | blue steel | plastic  | 73mm width x 127mm<br>height x 27mm depth | 5                   | R16-SHN03 | 9   3 2 8 8 7 9    1 0 6 1 9 9 |

#### Solar House Letter A

Solar House Number 0

Solar House Number 1

Solar House Number 2

Solar House Number 3

21.02 trioaustralia.com.au