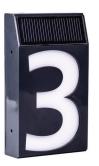

# Solar Digits Letters & Numbers

| Description             | Finish     | Material | Size                                      | <b>Qty</b><br>inner | Code      | Barcode                       |
|-------------------------|------------|----------|-------------------------------------------|---------------------|-----------|-------------------------------|
| Solar House<br>Number 4 | blue steel | plastic  | 73mm width x 127mm<br>height x 27mm depth | 5                   | R16-SHN04 | 9   3 2 8 8 7 9   1 0 6 2 0 5 |
| Solar House<br>Number 5 | blue steel | plastic  | 73mm width x 127mm<br>height x 27mm depth | 5                   | R16-SHN05 | 9 3 2 8 8 7 9 1 0 6 2 1 2     |
| Solar House<br>Number 6 | blue steel | plastic  | 73mm width x 127mm<br>height x 27mm depth | 5                   | R16-SHN06 | 9 3 2 8 8 7 9 1 1 0 6 2 2 9   |
| Solar House<br>Number 7 | blue steel | plastic  | 73mm width x 127mm<br>height x 27mm depth | 5                   | R16-SHN07 | 9   3 2 8 8 7 9   1 0 6 2 3 6 |
| Solar House<br>Number 8 | blue steel | plastic  | 73mm width x 127mm<br>height x 27mm depth | 5                   | R16-SHN08 | 9   3 2 8 8 7 9   1 0 6 2 4 3 |
| Solar House<br>Number 9 | blue steel | plastic  | 73mm width x 127mm<br>height x 27mm depth | 5                   | R16-SHN09 | 9 3 2 8 8 7 9 1 1 0 6 2 5 0   |

#### Solar House Number 5